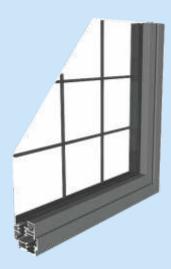

### **Glass Options**

Our Heritage Stepped windows are available with a range of different glass as well as cosmetic additions to help create that period style.

**Diamond Leads** 

**Square Leads** 

Georgian Grille

Horizontal Flat Astragal Bars

Overlapped Flat Astragal Bars

**Butted Flat Astragal Bars** 

Plain Glazing