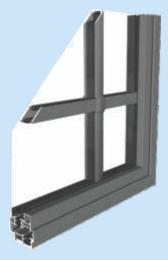

### **Glass Options**

Our Heritage Stepped windows are available with a range of different glass as well as cosmetic additions to help create that period style.

**Diamond Leads** 

**Square Leads** 

Georgian Grille

Horizontal Flat Astragal Bars

Overlapped Flat Astragal Bars

**Butted Flat Astragal Bars** 

Plain Glazing