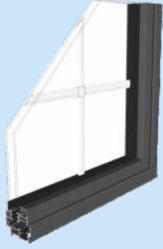

### **Glass Options**

Our Heritage Stepped windows are available with a range of different glass as well as cosmetic additions to help create that period style.

**Diamond Leads** 

**Square Leads** 

Georgian Grille

Horizontal Flat Astragal Bars

Overlapped Flat Astragal Bars

**Butted Flat Astragal Bars** 

Plain Glazing