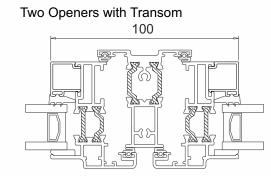

#### **Features**

- Slim-line 47mm 'Polyamide' thermally broken, non-rusting aluminium profile.
- Outer frame: 36mm; Outer frame Sash: 56/59mm.
- Modern multi-point locking options including Chelton Secure<sup>™</sup>.
- Traditional furniture options.
- Standard colours include White (gloss), Black (matt) or dual Black (matt) Out White (gloss) In.
- Also available in over 200 single colours or dual RAL colours.
- Range of textured colours available.
- Can be supplied unglazed or glazed for 24mm sealed units.
- Planitherm Total +, Argon gas used as standard.
- Vents are internally glazed for security and ease of installation.
- Trickle vents available in head extension.
- Optional dummy vents for matching internally glazed fixed lites.
- Complies to building regulations for replacement projects.