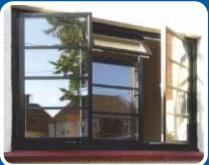

## The Heritage Stephed Look Window

The Heritage stepped look window system is a thermally efficient replacement for steel windows. These stepped windows use the latest technology and are still a fraction of the cost of steel windows. Our Heritage windows use a modern 'Polyamide' thermal break giving them an excellent thermal performance.

Now you can easily and affordably replace your old, single glazed, rusty steel windows with non-rusting, secure, steel look-a-like windows with modern energy efficient double glazing. What's more you can do so without compromising the character of your period property.

Our slim-line profile emulates the look and feel of traditional steel windows. Whether they are combined with new or original hardwood frames, or fitted directly to brick, these windows can be made to replicate your existing windows.