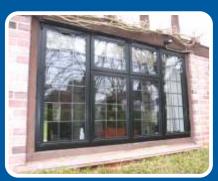

## The Heritage Stephed Look Window

The Heritage stepped look window system is a thermally efficient replacement for steel windows. These stepped windows use the latest technology and are still a fraction of the cost of steel windows. Our Heritage windows use a modern 'Polyamide' thermal break giving them an excellent thermal performance.

Now you can easily and affordably replace your old, single glazed, rusty steel windows with non-rusting, secure, steel look-a-like windows with modern energy efficient double glazing. What's more you can do so without compromising the character of your period property.

Our slim-line profile emulates the look and feel of traditional steel windows. Whether they are combined with new or original hardwood frames, or fitted directly to brick, these windows can be made to replicate your existing windows.

### **Glass Options**

Our Heritage Stepped windows are available with a range of different glass as well as cosmetic additions to help create that period style.

**Diamond Leads** 

**Square Leads** 

Georgian Grille