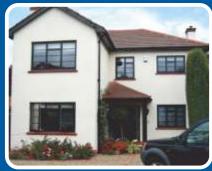

Now you can easily and affordably replace your old, single glazed, rusty steel windows with non-rusting, secure, steel look-a-like windows with modern energy efficient double glazing. What's more you can do so without compromising the character of your period property.

Our slim-line profile emulates the look and feel of traditional steel windows. Whether they are combined with new or original hardwood frames, or fitted directly to brick, these windows can be made to replicate your existing windows.