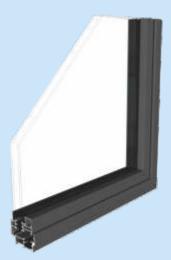

### **Glass Options**

Our Heritage Stepped windows are available with a range of different glass as well as cosmetic additions to help create that period style.

**Diamond Leads** 

**Square Leads** 

Georgian Grille

Horizontal Flat Astragal Bars

Overlapped Flat Astragal Bars

**Butted Flat Astragal Bars** 

Plain Glazing