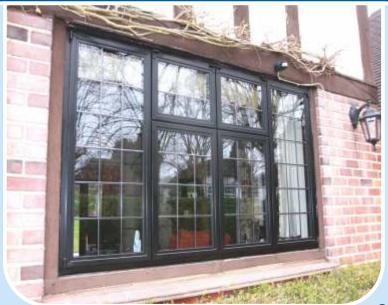

### **Glass Options**

Our Heritage Stepped windows are available with a range of different glass as well as cosmetic additions to help create that period style.

**Diamond Leads** 

**Square Leads** 

Georgian Grille

Horizontal Flat Astragal Bars

Overlapped Flat Astragal Bars

**Butted Flat Astragal Bars** 

Plain Glazing