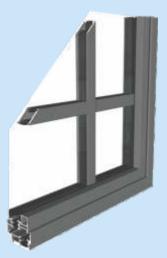

### **Glass Options**

Our Heritage Stepped windows are available with a range of different glass as well as cosmetic additions to help create that period style.

**Diamond Leads** 

**Square Leads** 

Georgian Grille

Horizontal Flat Astragal Bars

Overlapped Flat Astragal Bars

**Butted Flat Astragal Bars** 

Plain Glazing