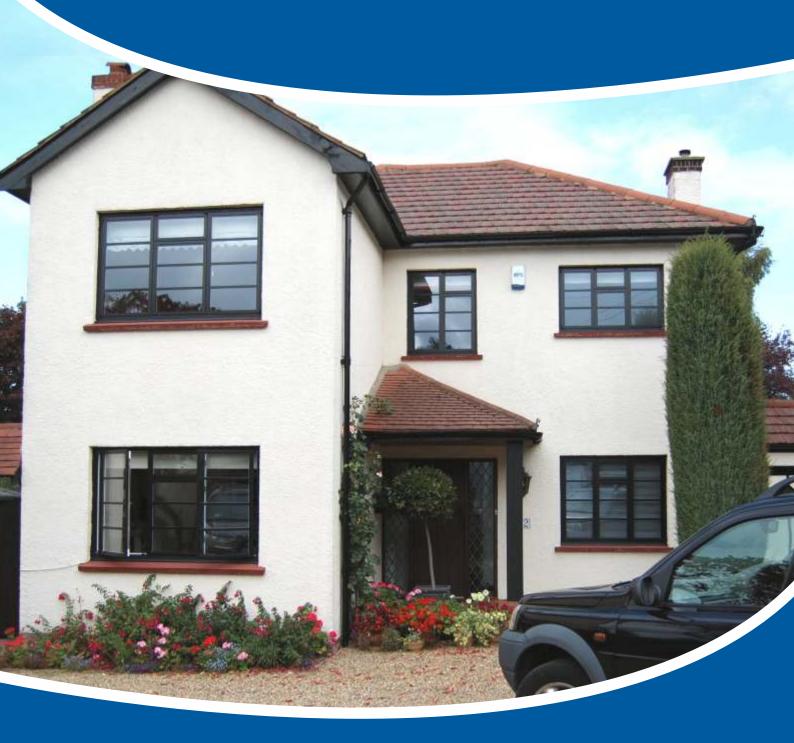

## The Heritage Stephed Look Window

The Heritage stepped look window system is a thermally efficient replacement for steel windows. These stepped windows use the latest technology and are still a fraction of the cost of steel windows. Our Heritage windows use a modern 'Polyamide' thermal break giving them an excellent thermal performance.

Now you can easily and affordably replace your old, single glazed, rusty steel windows with non-rusting, secure, steel look-a-like windows with modern energy efficient double glazing. What's more you can do so without compromising the character of your period property.

Our slim-line profile emulates the look and feel of traditional steel windows. Whether they are combined with new or original hardwood frames, or fitted directly to brick, these windows can be made to replicate your existing windows.