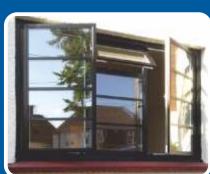

## The Heritage Stephed Look Window

The Heritage stepped look window system is a thermally efficient replacement for steel windows. These stepped windows use the latest technology and are still a fraction of the cost of steel windows. Our Heritage windows use a modern 'Polyamide' thermal break giving them an excellent thermal performance.

Now you can easily and affordably replace your old, single glazed, rusty steel windows with non-rusting, secure, steel look-a-like windows with modern energy efficient double glazing. What's more you can do so without compromising the character of your period property.

Our slim-line profile emulates the look and feel of traditional steel windows. Whether they are combined with new or original hardwood frames, or fitted directly to brick, these windows can be made to replicate your existing windows.