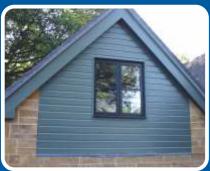

## The Heritage Stephed Look Window

The Heritage stepped look window system is a thermally efficient replacement for steel windows. These stepped windows use the latest technology and are still a fraction of the cost of steel windows. Our Heritage windows use a modern 'Polyamide' thermal break giving them an excellent thermal performance.

Now you can easily and affordably replace your old, single glazed, rusty steel windows with non-rusting, secure, steel look-a-like windows with modern energy efficient double glazing. What's more you can do so without compromising the character of your period property.

Our slim-line profile emulates the look and feel of traditional steel windows. Whether they are combined with new or original hardwood frames, or fitted directly to brick, these windows can be made to replicate your existing windows.