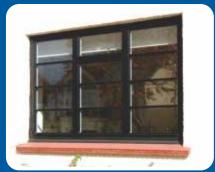

## The Heritage Stephed Look Window

The Heritage stepped look window system is a thermally efficient replacement for steel windows. These stepped windows use the latest technology and are still a fraction of the cost of steel windows. Our Heritage windows use a modern 'Polyamide' thermal break giving them an excellent thermal performance.

Now you can easily and affordably replace your old, single glazed, rusty steel windows with non-rusting, secure, steel look-a-like windows with modern energy efficient double glazing. What's more you can do so without compromising the character of your period property.

Our slim-line profile emulates the look and feel of traditional steel windows. Whether they are combined with new or original hardwood frames, or fitted directly to brick, these windows can be made to replicate your existing windows.