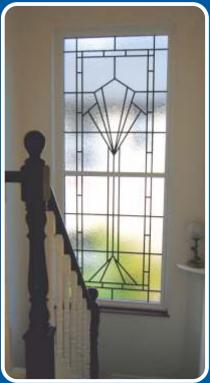

### **Glass Options**

Our Heritage Stepped windows are available with a range of different glass as well as cosmetic additions to help create that period style.

**Diamond Leads** 

**Square Leads** 

Georgian Grille