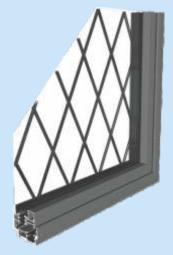

### **Glass Options**

Our Heritage Stepped windows are available with a range of different glass as well as cosmetic additions to help create that period style.

**Diamond Leads** 

**Square Leads** 

Georgian Grille