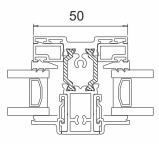

#### **Features**

- Slim-line 47mm 'Polyamide' thermally broken, non-rusting aluminium profile.
- Outer frame: 36mm; Outer frame Sash: 56/59mm.
- Modern multi-point locking options including Chelton Secure<sup>™</sup>.
- Traditional furniture options.
- Standard colours include White (gloss), Black (matt) or dual Black (matt) Out White (gloss) In.
- Also available in over 200 single colours or dual RAL colours.
- Range of textured colours available.
- Can be supplied unglazed or glazed for 24mm sealed units.
- Planitherm Total +, Argon gas used as standard.
- Vents are internally glazed for security and ease of installation.
- Trickle vents available in head extension.
- Optional dummy vents for matching internally glazed fixed lites.
- Complies to building regulations for replacement projects.