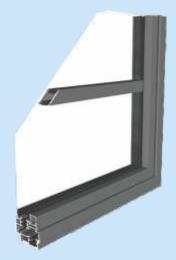

### **Glass Options**

Our Heritage Stepped windows are available with a range of different glass as well as cosmetic additions to help create that period style.

**Diamond Leads** 

**Square Leads** 

Georgian Grille

Horizontal Flat Astragal Bars

Overlapped Flat Astragal Bars

**Butted Flat Astragal Bars** 

Plain Glazing