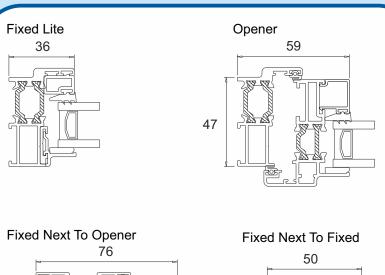

#### **Features**

- Slim-line 47mm 'Polyamide' thermally broken, non-rusting aluminium profile.
- Outer frame: 36mm; Outer frame Sash: 56/59mm.
- Modern multi-point locking options including Chelton Secure<sup>™</sup>.
- Traditional furniture options.
- Standard colours include White (gloss), Black (matt) or dual Black (matt) Out White (gloss) In.
- Also available in over 200 single colours or dual RAL colours.
- Range of textured colours available.
- Can be supplied unglazed or glazed for 24mm sealed units.
- Planitherm Total +, Argon gas used as standard.
- Vents are internally glazed for security and ease of installation.
- Trickle vents available in head extension.
- Optional dummy vents for matching internally glazed fixed lites.
- Complies to building regulations for replacement projects.

#### **Technical**